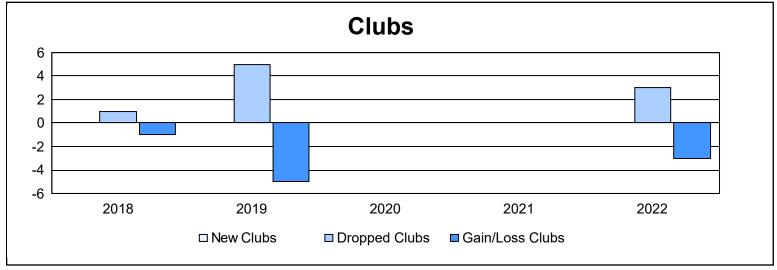

District 6 SE As of June 2022 Cumulative

| Year      | New<br>Clubs | Dropped<br>Clubs | Gain/<br>Loss<br>Clubs | New<br>Members | Charter<br>Members | Reinstate<br>Members | Transfer<br>Members | Total<br>Member<br>Added | Total<br>Members<br>Dropped | Gain/<br>Loss<br>Members |
|-----------|--------------|------------------|------------------------|----------------|--------------------|----------------------|---------------------|--------------------------|-----------------------------|--------------------------|
| 2017-2018 | 0            | 1                | -1                     | 67             | 0                  | 1                    | 3                   | 71                       | 89                          | -18                      |
| 2018-2019 | 0            | 5                | -5                     | 44             | 0                  | 4                    | 4                   | 52                       | 101                         | -49                      |
| 2019-2020 | 0            | 0                | 0                      | 37             | 0                  | 9                    | 1                   | 47                       | 55                          | -8                       |
| 2020-2021 | 0            | 0                | 0                      | 17             | 0                  | 4                    | 4                   | 25                       | 73                          | -48                      |
| 2021-2022 | 0            | 3                | -3                     | 35             | 0                  | 0                    | 2                   | 37                       | 106                         | -69                      |
| Average   | 0            | 2                | -2                     | 40             | 0                  | 4                    | 3                   | 46                       | 85                          | -38                      |