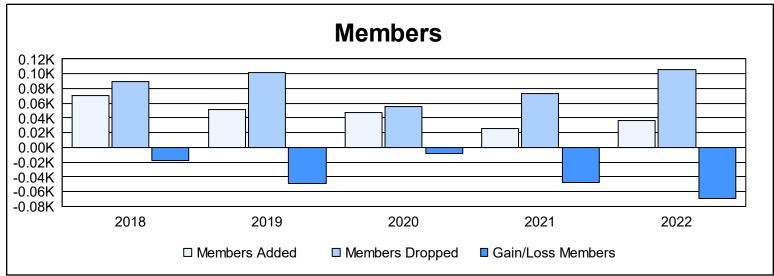

District 6 SE As of June 2022 Cumulative

| Year      | New<br>Clubs | Dropped<br>Clubs | Gain/<br>Loss<br>Clubs | New<br>Members | Charter<br>Members | Reinstate<br>Members | Transfer<br>Members | Total<br>Member<br>Added | Total<br>Members<br>Dropped | Gain/<br>Loss<br>Members |
|-----------|--------------|------------------|------------------------|----------------|--------------------|----------------------|---------------------|--------------------------|-----------------------------|--------------------------|
| 2017-2018 | 0            | 1                | -1                     | 67             | 0                  | 1                    | 3                   | 71                       | 89                          | -18                      |
| 2018-2019 | 0            | 5                | -5                     | 44             | 0                  | 4                    | 4                   | 52                       | 101                         | -49                      |
| 2019-2020 | 0            | 0                | 0                      | 37             | 0                  | 9                    | 1                   | 47                       | 55                          | -8                       |
| 2020-2021 | 0            | 0                | 0                      | 17             | 0                  | 4                    | 4                   | 25                       | 73                          | -48                      |
| 2021-2022 | 0            | 3                | -3                     | 35             | 0                  | 0                    | 2                   | 37                       | 106                         | -69                      |
| Average   | 0            | 2                | -2                     | 40             | 0                  | 4                    | 3                   | 46                       | 85                          | -38                      |